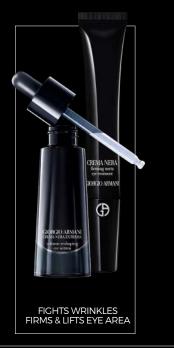

#### CONTOUR DEFINING EYE SERUM 🛪 \*FORMALLY KNOWN AS VOLUME RESHAPING EYE SERUM. THE FORMULA REMAINS THE SAME SKINCARE | SRP **\$180** THIS SERUM TARGETS WRINKLES. PUFFINESS.

FIRMNESS AND DARK CIRCLES

#### BENEFITS BRIGHTENING SMOOTHING FIRMING

LIFTING

PAIR WITH:

LIGHT REVIVING EYE CREAM

POWER FABRIC CONCEALER

#### TECHNOLOGY

**REVISCENTALIS & MINERALS** · ADDRESSES ALL SIGNS OF AGING TREHALOSE · DERIVED FROM SUGAR, DEEPLY NOURISHES SKIN HYALURONIC ACID HYDRATES AND RE-PLUMPS HALOXYL ·

POWERFUL INGREDIENT FOR THE REDUCTION OF DARK CIRCLES