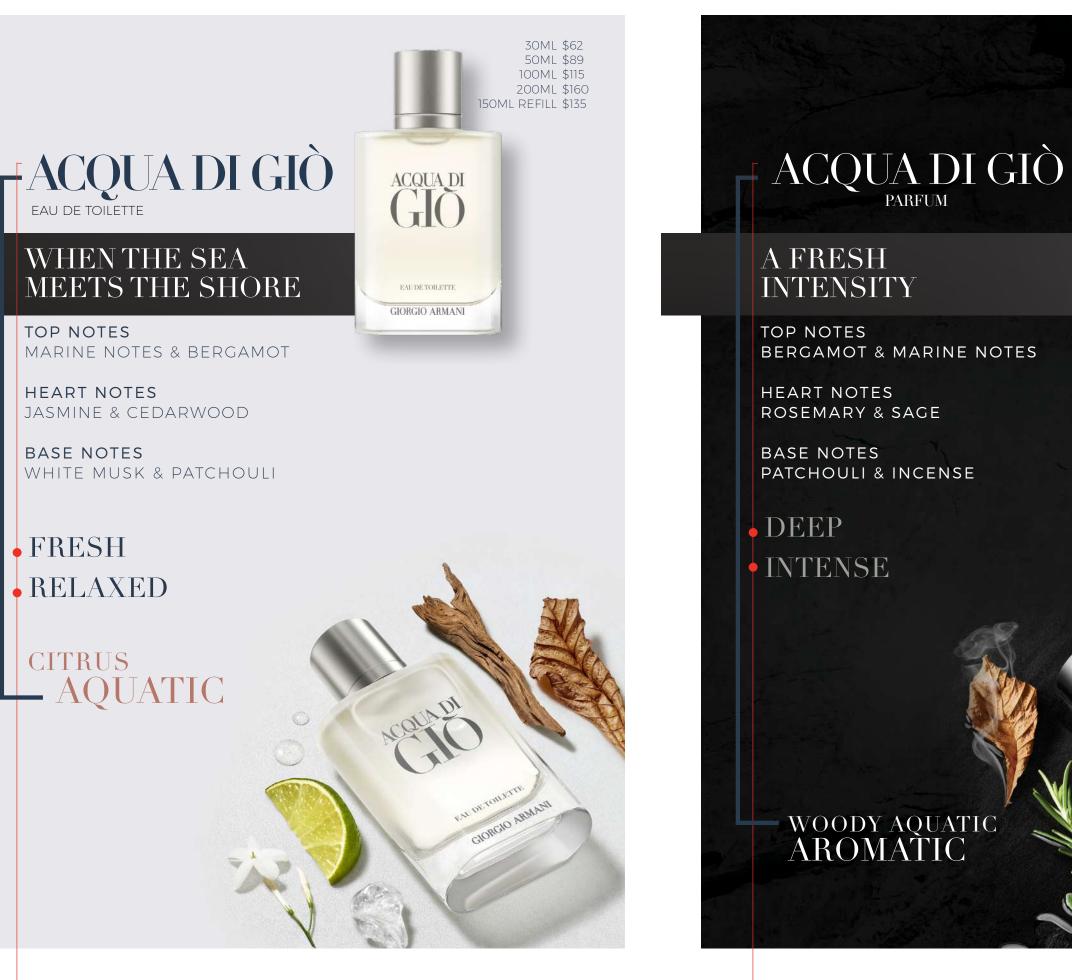

#### ACQUA DI GIÒ | PG.94

One of the best selling men's fragrances in the world. Featuring marine notes, bergamot and Texan cedar, this is a fresh and clean interpretation of when the sea meets the shore. New refillable bottle, same great juice.