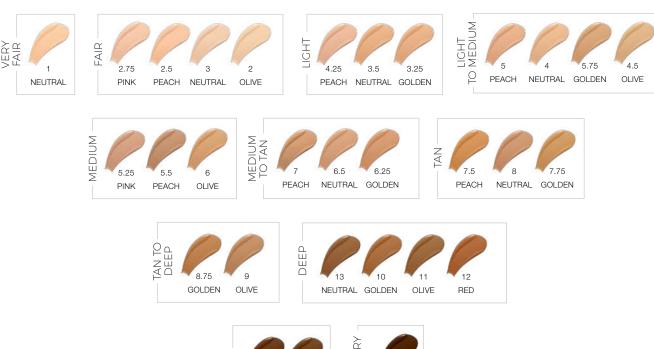

SEE PAGE 138 TO NAVIGATE SHADE RANGE

#### **FEATURES**

GLYCERIN: DELIVERS ALL-DAY HYDRATION - CAFFEINE: REDUCES THE APPEARANCE OF DARK CIRCLES - VITAMIN E: BRIGHTENS COMPLEXION SOFT FOCUS PEARLS: PROVIDES A SMOOTH NON-CREASING RESULT

9

21 SHADES LIGHT MEDIUM 4.5 5 75 3.75 4 75 0 3 1.5 NEUTRAL GOLDEN PEACH NEUTRAL PINK GOLDEN PINK NEUTRAL GOLDEN 75 5 25 55 ARTISTRY TIP PEACH NEUTRAL PEACH OLIVE PEACH NEUTRAL PINK TO BRIGHTEN EYE AREA: CHOOSE A SHADE TO THE SKINTONE OR A SHADE LIGHTER. USE UNDER THE EYE AND 8.75 ON THE EYE LID GOLDEN PINK GOLDEN NEUTRAL OLIVE TO HIGHLIGHT: USE 2 SHADES LIGHTER THAN SKIN TONE AND PAIR WITH APPLY TO HIGH POINTS CREMA NERA LIGHT REVIVING EYE CREAM OF THE FACE LUMINOUS SILK FOUNDATION