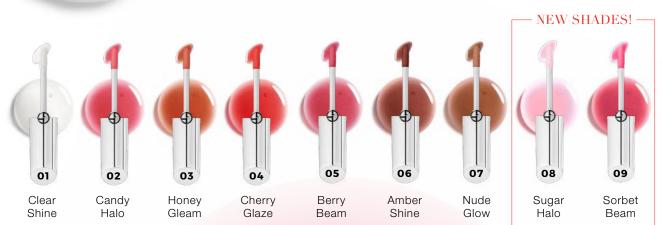

## NEW SHADES! PRISINA PRISINA GLASS glass-like shine. prismatic finish.

that reflects light for fuller-looking lips.

#### FORMULA

WHEN THE SHINE OF A GLOSS MEETS THE CARE OF AN OIL This advanced oil-in-gloss formula combines ultra-caring properties to protect the lip's barrier and a glass-like shine that flatter all skin tones. Supercharged with 15% of squalane, one swipe of Prisma Glass leaves a non-sticky lip-wrapping comfort for smoother lips. With each shade's crystal transparency, the glossy wash of color enhances the lips natural color.