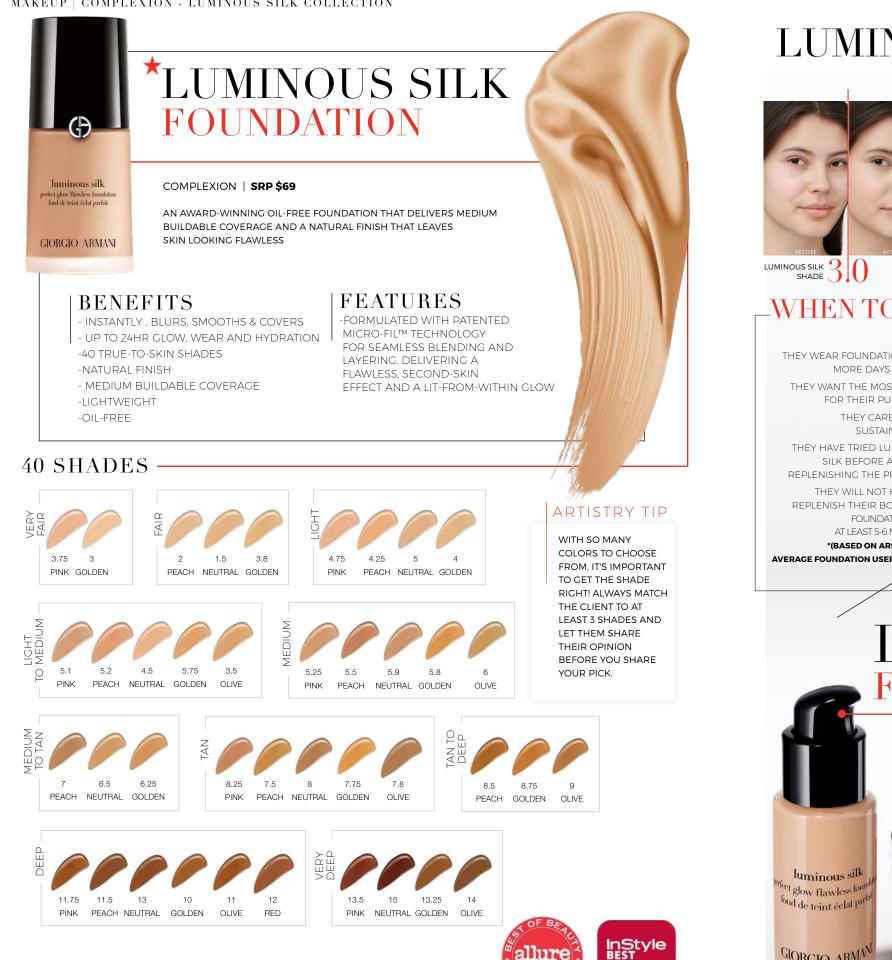

#### GIORGIO ARMANI

Ð

What gives Luminous Silk Foundation the iconic natural glow?

## MICRO-FIL TECHNOLOGY

"EACH TEXTURE IS LIKE AN EVANESCENT WEAVE THAT REVEALS THE NATURAL BEAUTY OF THE SKIN. APPLYING MAKEUP IS ALL ABOUT ENHANCING, NOT CONCEALING"

## THE SECRET BEHIND LUMINOUS SILK

Ð

MICRO-FIL IS ARMANI'S PATENTED, PROPRIETARY TECHNOLOGY. WE TAKE THE HIGHEST QUALITY INGREDIENTS AND REFINE THEM TO THEIR SMALLEST POSSIBLE PARTICLES. RESULTING IN UNIQUELY FLAT MOLECULES THAT CREATE A WEIGHTLESS FORMULA THAT LAYERS SEAMLESSLY & SMOOTHS THE APPEARANCE OF THE SKIN. THESE PIGMENTS SIT IN A TRANSPARENT BASE ENSURING THE FORMULA IS NEVER GRAY OR ASHY AND ALWAYS ALLOWS YOUR NATURAL RADIANCE TO SHINE THROUGH. THIS IS WHY, ARMANI MAKEUP IS MISTAKE-PROOF FOR ALL CLIENTS. DELIVERING SEAMLESS BLENDING & LAYERING.

#### **GOES FROM TRADITIONAL SPHERICAL INGREDIENTS TO FLAT** GIORGIO ARMANI BEAUTY 55

**DID YOU KNOW?** 

MICRO-FIL TECHNOLOGY IS EXCLUSIVE TO GIORGIO ARMANI EVERY LUMINOUS SILK PRODUCT: LIQUID OR POWDER. IS MADE WITH MICRO-FIL TECHNOLOGY