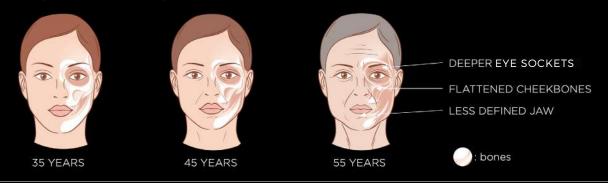

## WHY WE NEED METASCULPT FACE & SKINSTRUCTURE - HOW WE AGE

#### structure OF THE FACE -

Fascia is several layers of connective tissue that is just below the skin's surface and encases our entire body like a spiderweb.

As you age, your body produces less collagen. With less collagen, the fascia starts to dry out and tighten. If the fascia is restricted, it will hold deeper facial wrinkles in place, until released with massage.

#### facial bones

BONE STRUCTURE CHANGES THROUGH BONE EXPANSION AND RESORPTION. BONE RESORPTION IS THE DESTRUCTION OF BONE TISSUES THAT PROMOTES BONE LOSS. AS THE BONE MASS REDUCES, THE SOFT TISSUES (MUSCLES, FAT) HAVE FEWER ATTACHEMENTS. The diagram shows flattening of the cheek bones and recession of the chin.