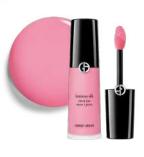

## LUMINOUS SILK CHEEK TINT

#### COMPLEXION | SRP \$38

BENEFITS

A CHEEK-FUSING LIQUID BLUSH FOR A NATURALLY FLUSHED LOOK FOR UP TO 12H WEAR

#### FEATURES

- INSTANTLY ADHERES TO SKIN FOR EASY APPLICATION - BLURRING - EASY TO LAYER

 MICRO-FIL TECHNOLOGY: ALLOWS PIGMENTS TO INSTANTLY ADHERE AND LAY FLAT ON THE SKIN,
 FILLING IN FINE LINES & SMOOTHING TEXTURE,
 GIVING A SEAMLESS, SECOND-SKIN APPEARANCE
 SOFT-FOCUS BLUR PIGMENTS FOR A SMOOTH,
 AIRBRUSHED SKIN EFFECT