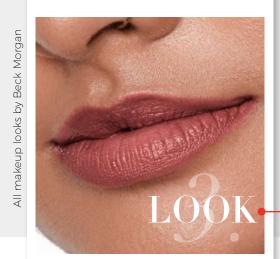

This technique gives more structure to the cheek by contouring the cheekbone with blush. First start by highlighting the high cheekbone with Fluid Sheer. Next, apply Cheek Tint to the high apple of the cheek with 3 dots moving up toward the hairline. Blend with your fingers. To bring this all together, apply the blush at the hallow of the cheek, blending diagonally up toward the hairline. Once there, you change the direction and go straight into the crease of the eye making a 7 shape. Use a blush color in the same undertone to connect the cheek to the eye.

All makeup looks by Beck Morgan