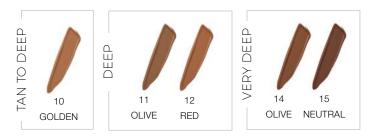

CONCENTRATION OF PURE PIGMENTS

PROVIDES HIGH COVERAGE WHILE PROVIDING A FLAWLESS COMPLEXION

#### 30 SHADES

**DID YOU KNOW?** 

**POWER FABRIC FOUNDATION** 

THE POWER SUIT IS THE INSPIRATON BEHIND



Ч

NEUTRAL

NEUTRAL OLIVE

## POWER FABRIC + MULTI RETOUCH CONCEALER

#### COMPLEXION | SRP \$44

A HIGH COVERAGE CONCEALER THAT LEAVES A SECOND SKIN NATURAL MATTE FINISH

#### BENEFITS -HIGH COVERAGE -24 HR WEAR

#### -HIGH COVERAGE -24 HR WEAR -WATERPROOF -24HR COMFORT & HYDRATION

#### FEATURES

 -CONCENTRATED PIGMENTS: ALLOW FOR MORE COVERAGE WHILE PROVIDING A FLAWLESS COMPLEXION
 -OIL-TO-POWDER TECHNOLOGY: ABSORBS EXTRA SEBUM WHILE NOT DILUTING THE MAKEUP
 - GLYCERIN: CONCENTRATED HYDRATING AGENT WITH A MIX OF CONDITIONING OILS TO CONTROL TEXTURE & COVERAGE

#### **18 SHADES**









# $LIP \quad P_{GEOGRAPHY} UCT$



#### **DID YOU KNOW?**

G INPS

#### 95 SHADES WERE REJECTED BY MR. ARMANI BEFORE THE PERFECT RED 400 WAS BORN

TO CREATE A UNIVERSAL RED THAT FLATTERS ALL COMPLEXIONS MR. ARMANI USED THE INSPIRATION OF THE HEART OF A RED ROSE FROM LINDA CANTELLO'S GARDEN

#### DID YOU KNOW THE FIRST NUMBER IN EACH COLOR FAMILY (100, 200,400) IS THE PERFECT SHADE FOR ANYBODY

THEY ARE THE MOST NEUTRAL AND UNIVERSAL SHADES THAT LOOK GREAT ON ALL SKIN TONES

## NEW SHADES! PRISINA PRISINA GLASS glass-like shine. prismatic finish.

that reflects light for fuller-looking lips.

# GLASS-LIKE SHINE OIL-IN-GLOSS THE NEXT CENERATION OF HIGH-SHINE & VOLUME 7 MULTIDIMENSIONAL

# CANT COMFORT, Image: Composition of the second second

HOW TO USE - Wear alone or as a topcoat for a g