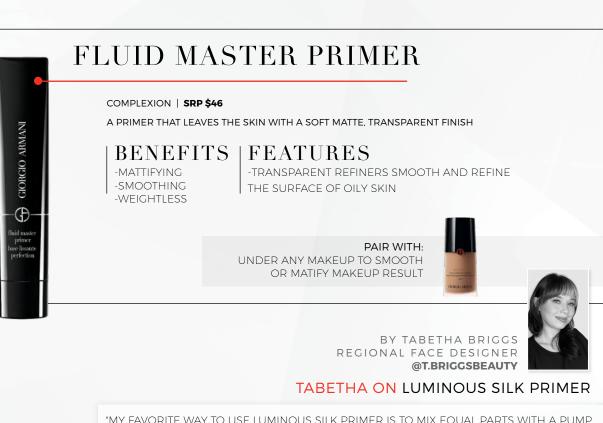

#### LUMINOUS SILK HYDRATING PRIMER

#### COMPLEXION | SRP \$46

A HYDRATING PRIMER THAT GIVES GLOW AND LONGEVITY TO ANY COMPLEXION PRODUCT

**GIORGIO ARMANI** 

vdrating pri

#### FEATURES

- GLYCERIN FOR HYDRATION - 2D CRYSTAL PIGMENTS EVEN SKIN TONE AND BLUR IMPERFECTIONS - OIL-IN-WATER EMULSION FOR A NO MAKEUP FEEL

> PAIR WITH: UNDER ANY MAKEUP REQUIRING A RADIANT FINISH AND HYDRATING FEEL

"MY FAVORITE WAY TO USE LUMINOUS SILK PRIMER IS TO MIX EQUAL PARTS WITH A PUMP OF LUMINOUS SILK FOUNDATION! IT CREATES A BEAUTIFUL SHEER HYDRATED BASE AND ALLOWS YOU TO BUILD YOUR CUSTOM COVERAGE WHILE HAVING A HEALTHY SKIN GLOW! EVERY TIME I DO THIS TRICK, THE SKIN IS RADIANT AND SO VERY SMOOTH - PORES HAVE DISAPPEARED!" TABETHA BRIGGS, REGIONAL FACE DESIGNER