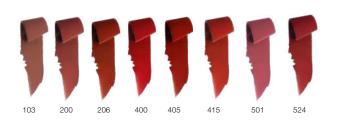

It's packed with 15% squalane, locking in moisture for smoother & softer lips"

—" The ultra-shiny ingredients make your lips look plump!."

LIP POWER MATTE

**FEATURES** 

- SATIN FINISH OIL

VIBRANT COLOR FILM

FUSES PIGMENTS ONTO LIP SURFACE

PROVIDES A PROTECTIVE COATING AND

FOR HIGH IMPACT, LASTING COLOR

LEAVES A LASTING SATIN FINISH FOR

ENSURES LIP COMFORT, UNIQUE TO

ENDURING COLOR AND COMFORT

- GRADUALLY EVAPORATING OIL

LONG-WEARING LIP FORMULAS

- A UNIQUE DROP SHAPE BULLET

FOR PRECISE APPLICATION

LIPS | SRP \$45

BENEFITS

- HIGHLY PIGMENTED

PRECISE APPLICATION

117 🔭