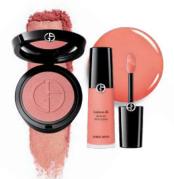

#### LUMINOUS SILK CHEEK TINT | PG.66

A cheek-fusing liquid blush that gives a naturally flushed look for up to 12 hours and is powered by the patented Luminous Silk Micro-fil™ technology. Luminous Silk Cheek Tint has a soft-focus blur pigments for a smooth. airbrushed skin effect. It instantly adheres to the skin for an easy application and layers seamlessly under or over makeup. including powders.

#### LUMINOUS SILK FOUNDATION

Award-winning and iconic formula, with a medium buildable coverage and a luminous natural finish. Available in 40 shades.

nous silk

cheek tint encre à joues

GIORGIO ARMANI