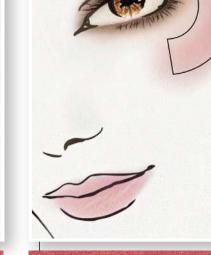

DELICATELY DIFFUSED

> CHEEK TINT 50.5 LS BLUSH 50

This technique drapes the blush towards the temple and blends smoothly into the eye & brow. You are making a C shape with a blended stroke of the brush. The Delicately Diffused cheek is soft and flattering to all face shapes. It also brings attention to the eyes. Start with Cheek Tint and make three dots lined in a row from the end of your eye, towards the hair line. Blend with your fingers. Next, apply a complementary blush over the cheek tint to create depth and blend it into the crease of the eye.

This technique gives more structure to the cheek by contouring the cheekbone with blush. First start by highlighting the high cheekbone with Fluid Sheer. Next, apply Cheek Tint to the high apple of the cheek with 3 dots moving up toward the hairline. Blend with your fingers. To bring this all together, apply the blush at the hallow of the cheek, blending diagonally up toward the hairline. Once there, you change the direction and go straight into the crease of the eye making a 7 shape. Use a blush color in the same undertone to connect the cheek to the eye.