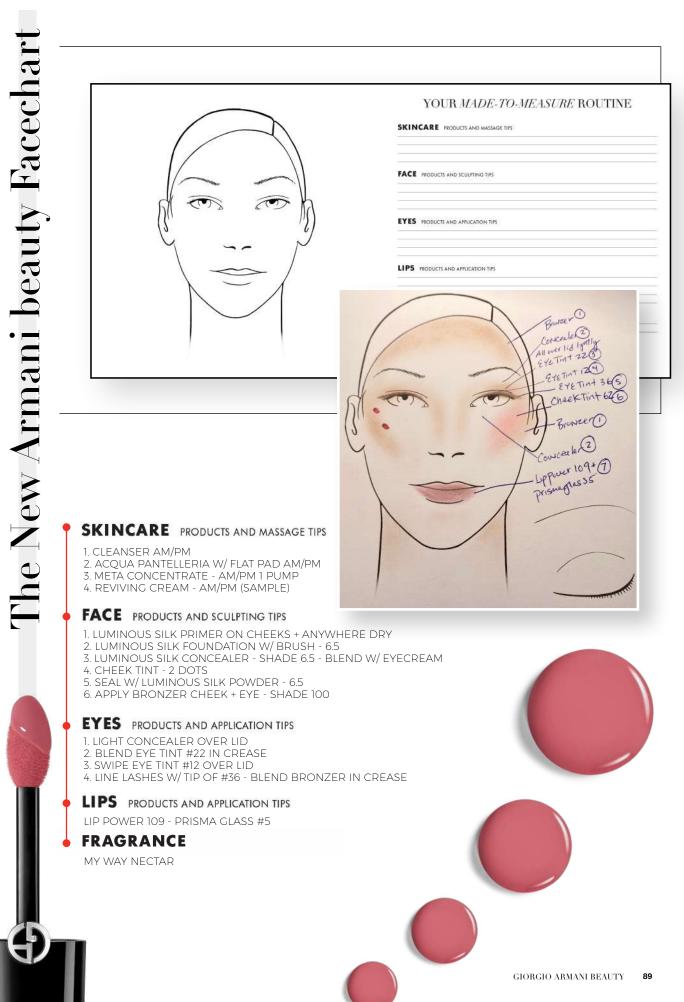

#### LUMINOUS SILK CONCEALER | PG. 64

A multi-purpose concealer that highlights & conceals while providing up to 24hrs of hydration & comfort. Available in 21 shades.

EYE TINT | PG. 84

A longwear, lightweight,

harmony of shades from sheer

everyday to vibrant chrome

liquid eyeshadow. A

and matte nudes for

5 new shades available!

every skin tone.

luminous silk perfect glow flawless foundation fond de teint éclat parfait

#### LUMINOUS SILK CHEEK TINT | PG.66

A cheek-fusing liquid blush that gives a naturally flushed look for up to 12 hours and is powered by the patented Luminous Silk Micro-fil™ technology. Luminous Silk Cheek Tint has a soft-focus blur pigments for a smooth. airbrushed skin effect. It instantly adheres to the skin for an easy application and layers seamlessly under or over makeup. including powders.

#### LUMINOUS SILK FOUNDATION

Award-winning and iconic formula, with a medium buildable coverage and a luminous natural finish. Available in 40 shades.

nous silk

cheek tint encre à joues

GIORGIO ARMANI