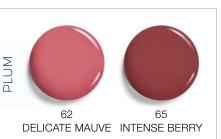

#### GET TRENDY

#### THE SUNSET CHEEK TREND USING COLORS 50.5 & 62

Elevate your artistry and show your client 2 Cheek Tints to create the popular sunset cheek trend. Colors shown 50.5 & 62

CHEEK TINT 53

The most natural-looking, this technique is for an everyday look that looks like your most natural, glowy flush. For this technique, you are making a triangle starting at the end if the pupil, pulling the color to the highest point of the ear. Apply 3 dots of Cheek tint, in a triangle shape with the applicator. Use your fingers to blend up towards the hair line.

DELICATELY DIFFUSED

> CHEEK TINT 50.5 LS BLUSH 50

This technique drapes the blush towards the temple and blends smoothly into the eye & brow. You are making a C shape with a blended stroke of the brush. The Delicately Diffused cheek is soft and flattering to all face shapes. It also brings attention to the eyes. Start with Cheek Tint and make three dots lined in a row from the end of your eye, towards the hair line. Blend with your fingers. Next, apply a complementary blush over the cheek tint to create depth and blend it into the crease of the eye.

This technique gives more structure to the cheek by contouring the cheekbone with blush. First start by highlighting the high cheekbone with Fluid Sheer. Next, apply Cheek Tint to the high apple of the cheek with 3 dots moving up toward the hairline. Blend with your fingers. To bring this all together, apply the blush at the hallow of the cheek, blending diagonally up toward the hairline. Once there, you change the direction and go straight into the crease of the eye making a 7 shape. Use a blush color in the same undertone to connect the cheek to the eye.