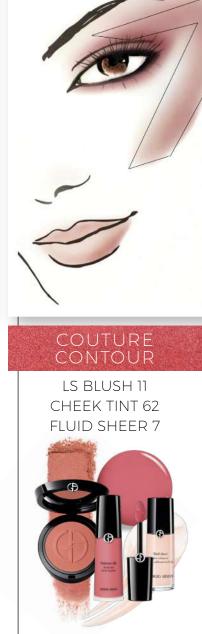

#### GET TRENDY

#### THE SUNSET CHEEK TREND USING COLORS 50.5 & 62

Elevate your artistry and show your client 2 Cheek Tints to create the popular sunset cheek trend. Colors shown 50.5 & 62

CHEEK TINT 53

The most natural-looking, this technique is for an everyday look that looks like your most natural, glowy flush. For this technique, you are making a triangle starting at the end if the pupil, pulling the color to the highest point of the ear. Apply 3 dots of Cheek tint, in a triangle shape with the applicator. Use your fingers to blend up towards the hair line.

DELICATELY DIFFUSED

> CHEEK TINT 50.5 LS BLUSH 50

This technique drapes the blush towards the temple and blends smoothly into the eye & brow. You are making a C shape with a blended stroke of the brush. The Delicately Diffused cheek is soft and flattering to all face shapes. It also brings attention to the eyes. Start with Cheek Tint and make three dots lined in a row from the end of your eye, towards the hair line. Blend with your fingers. Next, apply a complementary blush over the cheek tint to create depth and blend it into the crease of the eye.

This technique gives more structure to the cheek by contouring the cheekbone with blush. First start by highlighting the high cheekbone with Fluid Sheer. Next, apply Cheek Tint to the high apple of the cheek with 3 dots moving up toward the hairline. Blend with your fingers. To bring this all together, apply the blush at the hallow of the cheek, blending diagonally up toward the hairline. Once there, you change the direction and go straight into the crease of the eye making a 7 shape. Use a blush color in the same undertone to connect the cheek to the eye.