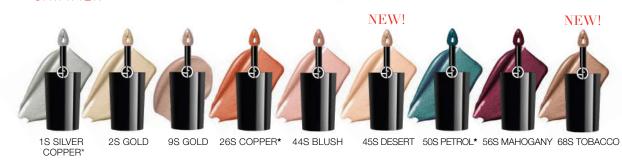

Deep are great options for this look.



#### **NEW SHADES!**

## EYE TINT

#### EYES | SRP \$38

MULTI-USE, LONG-WEAR, LIQUID EYESHADOW FOR 16HR WEAR, THAT DELIVERS CREASE-PROOF, VIBRANT EYE COLORS FOR EFFORTLESS ARTISTRY

#### FEATURES

BENEFITS - MISTAKE-PROOF - LIGHTWEIGHT & LAYERABLE - LONGWEARING - 16HR

MISTAKE-PROOF APPLICATION THANKS TO THE MULTI-PURPOSE APPLICATOR THAT ALLOWS FOR PRECISE APPLICATION OF EYESHADOW & EYELINER INSTANT COLOR PAYOFF THANKS TO ITS GEL-BASED FORMULA, A COLOR FILM AND EMOLLIENT WAXES LEAVE A LIGHTWEIGHT COLOR DEPOSIT AFTER THE OIL EVAPORATES. IT LEAVES A HIGH SATURATION OF PIGMENT ON THE EYELIDS FOR ALL-DAY WEAR & LIGHTWEIGHT COMFORT - VIBRANT COLORS -

MAKEUP | EYES - EYE TINT

THANKS TO HIGH SATURATION PIGMENTS

23 SHADES

 $(\mathbf{F})$ 



SHIMMER



CHROME VIVID SHIMMER



\*SELECT RETAILERS

# **GIORGIO ARMANI** LOOKS



**NEW! SHADE** 



**NEW! SHADE** 

36M WOOD 45S DESERT

## SOFT & SMOKY THE "HALO" TECHNIQUE

- (1.) APPLY A MEDIUM TONE TO THE LID & CREASE TO CREATE A BASE. BLEND THE COLOR UPWARDS & OUTWARDS WITH YOUR FINGER.
- (2.) NEXT, CHOOSE ONE OF THE DEEPEST SHADES & APPLY IT CLOSELY AROUND THE UPPER & LOWER LASH LINE.
- (3.) SOFTLY BLEND IT INTO THE BASE COLOR AND AROUND THE LASHES. THE DARK COLOR SHOULD EFFORTLESSLY BLEND INTO THE BASE COLOR & WRAP AROUND THE EYE.
- (4.) TO CREATE A HALO EFFECT, APPLY A SMALL AMOUNT OF A COMPLEMENTARY COLOR WITH SHIMMER, LIKE SHADE 45S, TO THE CENTER OF THE LID AND PRESS THE PRODUCT AROUND THE BALL OF THE EYE. NEXT, USE THE TIP OF THE APPLICATOR TO APPLY A SMALL AMOUNT TO THE BOTTOM LAS