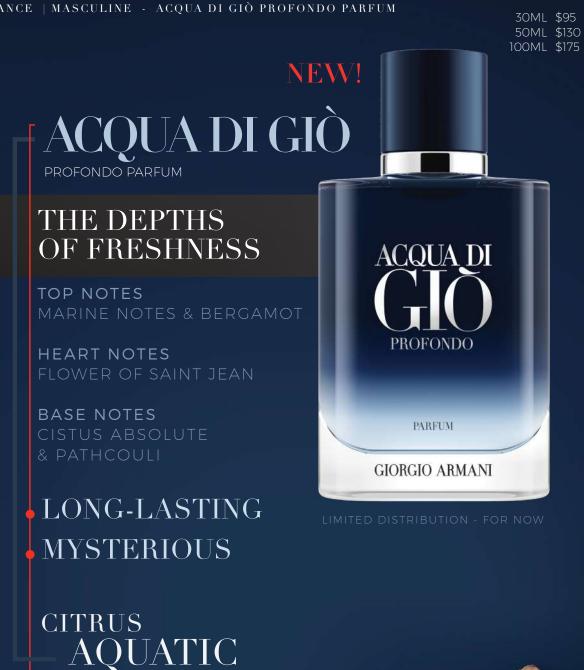

OR IN THE CREASE. (1.)CHOOSE A COLOR 1-2 SHADES DEEPER THAN YOUR
- SKIN TONE. THEN, BLEND WITH YOUR FINGER. (2.)TRY A NEW EYE TINT, LIKE SHADE 70M, 32S, 67S OR 45S TO CREATE CONTRAST FROM THE MATTE CREASE COLOR.
  - LASTLY, CHOOSE ONE OF THE DEEPEST SHADES TO (3.)CREATE DEFINITION AT THE LASH LINE. THE PRECISION OF THE APPLICATOR WILL HELP YOU CREATE A DEFINED LINE WITH EASE.



All makeup looks by Beck Morgan

20M CAMEL

NALWARD WALL

70M SAKURA

EW







AARON TAYLOR-JOHNSON @AARONTAYLORJOHNSON

## ACQUADIGIÓ THE ACQUA DI GIO COLLECTION IS GETTING A NEW WARDROBE!

NEW GRADIENT NEW GRADIENT FROSTED LACQUERING

NEW POSITIONING NEW SIGNATURE POSITIONING

> NEW GLASS NEW TRANSPARENT WEIGHT OF GLASS WITH LOGO



**NEW CAP** 

METALLIC & ENGRAVED CAP

NEW REFILLABLE BOTTLE

NEWLY REFILLABLE



BMAN





#### **TOP NOTES**

HEART NOTES

The ultimate freshness ACQUA DI GIO PROFONDO PARFUM. It's time to dive deeper and dare to explore the ultimate freshness, this new powerful and intense fragrance is inspired by the mysterious deep sea.

It opens with marine, citrus and bergamot notes, which create its ultimate freshness.

At the heart, the intense richness is infused with an everlasting essence, whose scent is derived from the Flower of Saint Jean also referred to as "golden sun".



At the base, the patchouli and cistus absolute helps deepen the intensity of ACQUA DI GIÒ PROFONDO PARFUM.

30 ML \$95

50 ML \$130

100 ML \$175



ACQUA DI GGIO PARFUM GIORGIO ARMANI

GIORGIO ARMANI BEAUTY 95

#### ACQUA DI GIÒ - A fragrance designed to last



98

| CONNECTION TO NATURE