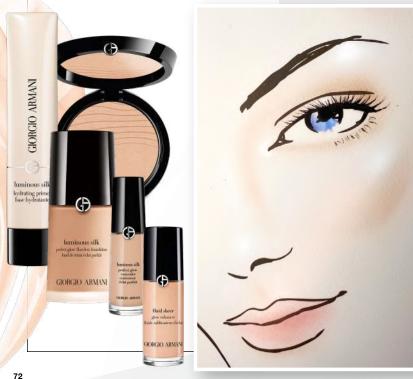

#### LUMINOUS SILK FOUNDATION

Award-winning and iconic formula, with a medium buildable coverage and a luminous natural finish. Available in 40 shades.

nous silk

cheek tint encre à joues

GIORGIO ARMANI

#### LUMINOUS SILK CONCEALER | PG. 64

A multi-purpose concealer that highlights & conceals while providing up to 24hrs of hydration & comfort. Available in 21 shades.

EYE TINT | PG. 84

A longwear, lightweight,

#### LUMINOUS SILK CHEEK TINT | PG.66

A cheek-fusing liquid blush that gives a naturally flushed look for up to 12 hours and is powered by the patented Luminous Silk Micro-fil™ technology. Luminous Silk Cheek Tint has a soft-focus blur pigments for a smooth. airbrushed skin effect. It instantly adheres to the skin for an easy application and layers seamlessly under or over makeup. including powders.