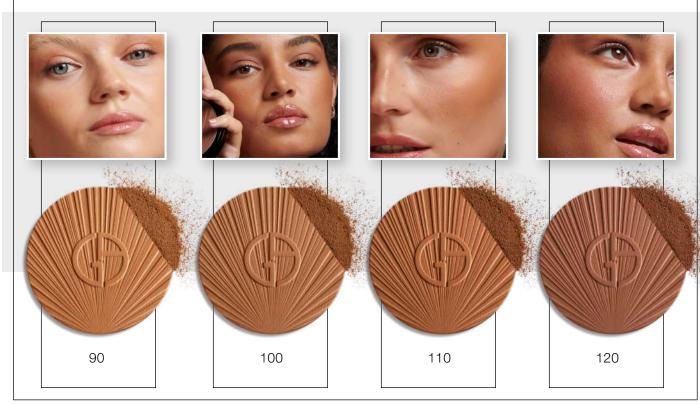

#### LUMINOUS SILK **SUNLIT CREAMY BRONZING POWDER** COMPLEXION | SRP \$58

AN INSTANT ITALIAN SUMMER GLOW BRONZER

#### BENEFITS

- ULTRA SMOOTH AND EVEN APPLICATION - CREAMY TEXTURE AND SEAMLESS BLENDABILITY - UP TO 24H PATCH-RESISTANT & SWEATPROOF WEAR - 4 NATURAL TAN SHADES

#### **FEATURES**

FORMULATED TO WEAR BETTER THROUGHOUT THE DAY AND NOT BREAK DOWN WHEN COMBINED WITH SKIN'S NATURAL OILS POWERED BY PATENTED LUMINOUS SILK MICRO-FIL TECHNOLOGY: ALLOWS PIGMENTS TO INSTANTLY ADHERE AND LAY FLAT ON THE SKIN. FILLING IN FINE LINES & SMOOTHING TEXTURE, GIVING A SEAMLESS, SECOND SKIN APPEARANCE - INFUSED WITH CARING OILS FOR CREAMY TEXTURE AND SEAMLESS BLENDABILITY

#### **4 SHADES**