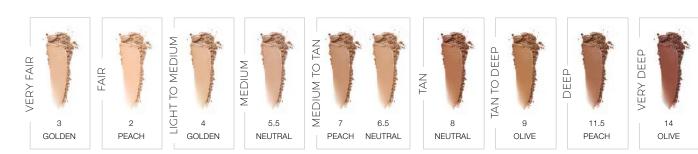

SEE PAGE 138 TO NAVIGATE SHADE RANGE

#### **FEATURES**

GLYCERIN: DELIVERS ALL-DAY HYDRATION - CAFFEINE: REDUCES THE APPEARANCE OF DARK CIRCLES - VITAMIN E: BRIGHTENS COMPLEXION SOFT FOCUS PEARLS: PROVIDES A SMOOTH NON-CREASING RESULT

9

21 SHADES LIGHT MEDIUM 4.5 5 75 3.75 4 75 0 3 1.5 NEUTRAL GOLDEN PEACH NEUTRAL PINK GOLDEN PINK NEUTRAL GOLDEN 75 5 25 55 ARTISTRY TIP PEACH NEUTRAL PEACH OLIVE PEACH NEUTRAL PINK TO BRIGHTEN EYE AREA: CHOOSE A SHADE TO THE SKINTONE OR A SHADE LIGHTER. USE UNDER THE EYE AND 8.75 ON THE EYE LID GOLDEN PINK GOLDEN NEUTRAL OLIVE TO HIGHLIGHT: USE 2 SHADES LIGHTER THAN SKIN TONE AND PAIR WITH APPLY TO HIGH POINTS CREMA NERA LIGHT REVIVING EYE CREAM OF THE FACE LUMINOUS SILK FOUNDATION