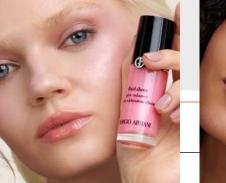

## LUMINOUS SILK CHEEK TINT

#### COMPLEXION | SRP \$38

BENEFITS

A CHEEK-FUSING LIQUID BLUSH FOR A NATURALLY FLUSHED LOOK FOR UP TO 12H WEAR

#### FEATURES

- INSTANTLY ADHERES TO SKIN FOR EASY APPLICATION - BLURRING - EASY TO LAYER

 MICRO-FIL TECHNOLOGY: ALLOWS PIGMENTS TO INSTANTLY ADHERE AND LAY FLAT ON THE SKIN,
 FILLING IN FINE LINES & SMOOTHING TEXTURE,
 GIVING A SEAMLESS, SECOND-SKIN APPEARANCE
 SOFT-FOCUS BLUR PIGMENTS FOR A SMOOTH,
 AIRBRUSHED SKIN EFFECT

#### 6 SHADES

luminous silk

cheek tint

encre à joues

GIORGIO ARMAN

bb

31 VIVID CORAL