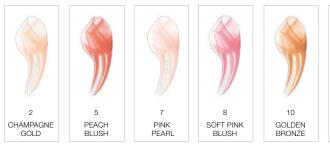

#### 6 SHADES

COMPLEXION | SRP \$42

OF MAKEUP

- ILLUMINATES

OVER MAKEUP

LAYERABLE UNDER OR

PAIR WITH LUMINOUS SILK GLOW BLUSH LUMINOUS SILK FOUNDATION

InStyle BEST BEAUTY BUYS

11

BRON7F

BLUSH