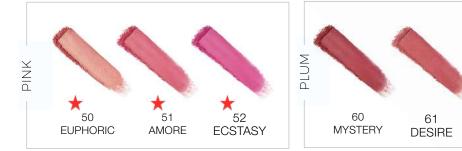

#### THE SUNSET CHEEK TREND USING COLORS 50.5 & 62

Elevate your artistry and show your client 2 Cheek Tints to create the popular sunset cheek trend. Colors shown 50.5 & 62

CHEEK TINT 53

The most natural-looking, this technique is for an everyday look that looks like your most natural, glowy flush. For this technique, you are making a triangle starting at the end if the pupil, pulling the color to the highest point of the ear. Apply 3 dots of Cheek tint, in a triangle shape with the applicator. Use your fingers to blend up towards the hair line.

DELICATELY DIFFUSED

> CHEEK TINT 50.5 LS BLUSH 50

This technique drapes the blush towards the temple and blends smoothly into the eye & brow. You are making a C shape with a blended stroke of the brush. The Delicately Diffused cheek is soft and flattering to all face shapes. It also brings attention to the eyes. Start with Cheek Tint and make three dots lined in a row from the end of your eye, towards the hair line. Blend with your fingers. Next, apply a complementary blush over the cheek tint to create depth and blend it into the crease of the eye.