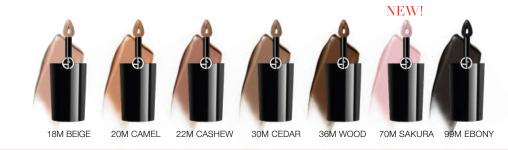

for this look.



#### **NEW SHADES!**

## EYE TINT

#### EYES | SRP \$38

MULTI-USE, LONG-WEAR, LIQUID EYESHADOW FOR 16HR WEAR, THAT DELIVERS CREASE-PROOF, VIBRANT EYE COLORS FOR EFFORTLESS ARTISTRY

#### FEATURES

BENEFITS - MISTAKE-PROOF - LIGHTWEIGHT & LAYERABLE - LONGWEARING - 16HR

MISTAKE-PROOF APPLICATION THANKS TO THE MULTI-PURPOSE APPLICATOR THAT ALLOWS FOR PRECISE APPLICATION OF EYESHADOW & EYELINER INSTANT COLOR PAYOFF THANKS TO ITS GEL-BASED FORMULA, A COLOR FILM AND EMOLLIENT WAXES LEAVE A LIGHTWEIGHT COLOR DEPOSIT AFTER THE OIL EVAPORATES. IT LEAVES A HIGH SATURATION OF PIGMENT ON THE EYELIDS FOR ALL-DAY WEAR & LIGHTWEIGHT COMFORT - VIBRANT COLORS -

MAKEUP | EYES - EYE TINT

THANKS TO HIGH SATURATION PIGMENTS

23 SHADES

 $(\mathbf{F})$ 



SHIMMER



CHROME VIVID SHIMMER



\*SELECT RETAILERS

# **GIORGIO ARMANI** LOOKS



**NEW! SHADE** 



**NEW! SHADE** 

36M WOOD 45S DESERT

## SOFT & SMOKY THE "HALO" TECHNIQUE

- (1.) APPLY A MEDIUM TONE TO THE LID & CREASE TO CREATE A BASE. BLEND THE COLOR UPWARDS & OUTWARDS WITH YOUR FINGER.
- (2.) NEXT, CHOOSE ONE OF THE DEEPEST SHADES & APPLY IT CLOSELY AROUND THE UPPER & LOWER LASH LINE.
- (3.) SOFTLY BLEND IT INTO THE BASE COLOR AND AROUND THE LASHES. THE DARK COLOR SHOULD EFFORTLESSLY BLEND INTO THE BASE COLOR & WRAP AROUND THE EYE.
- (4.) TO CREATE A HALO EFFECT, APPLY A SMALL AMOUNT OF A COMPLEMENTARY COLOR WITH SHIMMER, LIKE SHADE 45S, TO THE CENTER OF THE LID AND PRESS THE PRODUCT AROUND THE BALL OF THE EYE. NEXT, USE THE TIP OF THE APPLICATOR TO APPLY A SMALL AMOUNT TO THE BOTTOM LASH LINE DIRECTLY UNDERNEA