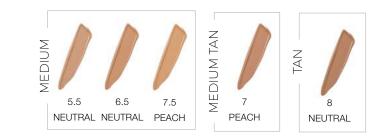

SEE PAGE 138 TO NAVIGATE SHADE RANGE

#### **FEATURES**

GLYCERIN: DELIVERS ALL-DAY HYDRATION - CAFFEINE: REDUCES THE APPEARANCE OF DARK CIRCLES - VITAMIN E: BRIGHTENS COMPLEXION SOFT FOCUS PEARLS: PROVIDES A SMOOTH NON-CREASING RESULT

9

21 SHADES LIGHT MEDIUM 4.5 5 75 3.75 4 75 0 3 1.5 NEUTRAL GOLDEN PEACH NEUTRAL PINK GOLDEN PINK NEUTRAL GOLDEN 75 5 25 55 ARTISTRY TIP PEACH NEUTRAL PEACH OLIVE PEACH NEUTRAL PINK TO BRIGHTEN EYE AREA: CHOOSE A SHADE TO THE SKINTONE OR A SHADE LIGHTER. USE UNDER THE EYE AND 8.75 ON THE EYE LID GOLDEN PINK GOLDEN NEUTRAL OLIVE TO HIGHLIGHT: USE 2 SHADES LIGHTER THAN SKIN TONE AND PAIR WITH APPLY TO HIGH POINTS CREMA NERA LIGHT REVIVING EYE CREAM OF THE FACE LUMINOUS SILK FOUNDATION