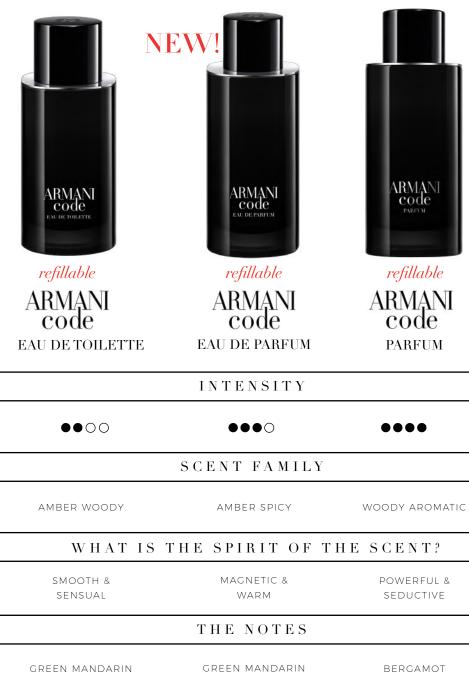

#### ARMANI CODE EDP

ARMANI code The new Code Eau de Parfum opens up with the fresh & vibrant green mandarin that transitions to a warm. spicy nutmeg essence heart. At the base, the s ignature tonka bean absolute creates a magnetic, sensual trail.