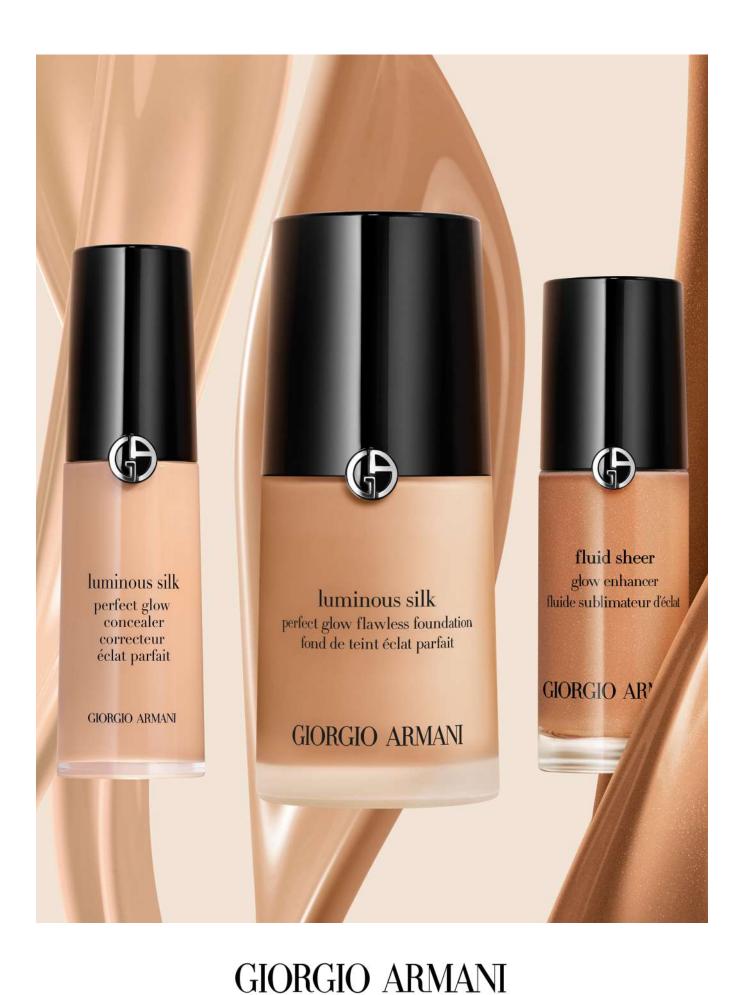

#### LUMINOUS SILK CONCEALER | PG. 64

A multi-purpose concealer that highlights & conceals while providing up to 24hrs of hydration & comfort. Available in 21 shades.

EYE TINT | PG. 84

A longwear, lightweight,

#### LUMINOUS SILK FOUNDATION

Award-winning and iconic formula, with a medium buildable coverage and a luminous natural finish. Available in 40 shades.

nous silk

cheek tint encre à joues

GIORGIO ARMANI