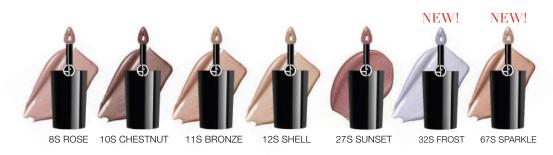

for Tan to Deep are great options for this look.



#### **NEW SHADES!**

## EYE TINT

#### EYES | SRP \$38

MULTI-USE, LONG-WEAR, LIQUID EYESHADOW FOR 16HR WEAR, THAT DELIVERS CREASE-PROOF, VIBRANT EYE COLORS FOR EFFORTLESS ARTISTRY

#### FEATURES

BENEFITS - MISTAKE-PROOF - LIGHTWEIGHT & LAYERABLE - LONGWEARING - 16HR

MISTAKE-PROOF APPLICATION THANKS TO THE MULTI-PURPOSE APPLICATOR THAT ALLOWS FOR PRECISE APPLICATION OF EYESHADOW & EYELINER INSTANT COLOR PAYOFF THANKS TO ITS GEL-BASED FORMULA, A COLOR FILM AND EMOLLIENT WAXES LEAVE A LIGHTWEIGHT COLOR DEPOSIT AFTER THE OIL EVAPORATES. IT LEAVES A HIGH SATURATION OF PIGMENT ON THE EYELIDS FOR ALL-DAY WEAR & LIGHTWEIGHT COMFORT - VIBRANT COLORS -

MAKEUP | EYES - EYE TINT

THANKS TO HIGH SATURATION PIGMENTS

23 SHADES

 $(\mathbf{F})$ 



SHIMMER



CHROME VIVID SHIMMER



\*SELECT RETAILERS

# **GIORGIO ARMANI** LOOKS



**NEW! SHADE** 



**NEW! SHADE** 

36M WOOD 45S DESERT

## SOFT & SMOKY THE "HALO" TECHNIQUE

- (1.) APPLY A MEDIUM TONE TO THE LID & CREASE TO CREATE A BASE. BLEND THE COLOR UPWARDS & OUTWARDS WITH YOUR FINGER.
- (2.) NEXT, CHOOSE ONE OF THE DEEPEST SHADES & APPLY IT CLOSELY AROUND THE UPPER & LOWER LASH LINE.
- (3.) SOFTLY BLEND IT INTO THE BASE COLOR AND AROUND THE LASHES. THE DARK COLOR SHOULD EFFORTLESSLY BLEND INTO THE BASE COLOR & WRAP AROUND THE EYE.
- (4.) TO CREATE A HALO EFFECT, APPLY A SMALL AMOUNT OF A COMPLEMENTARY COLOR WITH SHIMMER, LIKE SHADE 45S, TO THE CENTER OF THE LID AND PRESS THE PRODUCT AROUND THE BALL OF THE EYE. NEXT, USE THE TIP OF THE APPLICATOR TO APPLY A SMALL AMOUNT TO THE