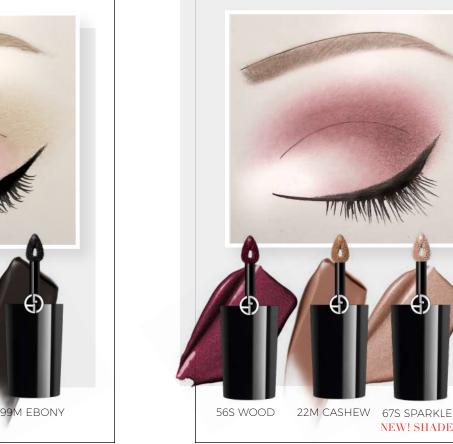

#### LUMINOUS SILK CONCEALER | PG. 64

A multi-purpose concealer that highlights & conceals while providing up to 24hrs of hydration & comfort. Available in 21 shades.

EYE TINT | PG. 84

A longwear, lightweight,

harmony of shades from sheer

everyday to vibrant chrome

liquid eyeshadow. A

and matte nudes for

5 new shades available!

every skin tone.

luminous silk perfect glow flawless foundation fond de teint éclat parfait