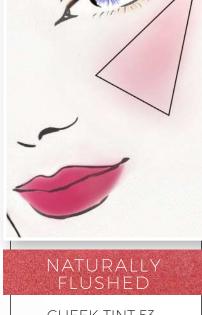

#### THE SUNSET CHEEK TREND USING COLORS 50.5 & 62

Elevate your artistry and show your client 2 Cheek Tints to create the popular sunset cheek trend. Colors shown 50.5 & 62

CHEEK TINT 53

The most natural-looking, this technique is for an everyday look that looks like your most natural, glowy flush. For this technique, you are making a triangle starting at the end if the pupil, pulling the color to the highest point of the ear. Apply 3 dots of Cheek tint, in a triangle shape with the applicator. Use your fingers to blend up towards the hair line.