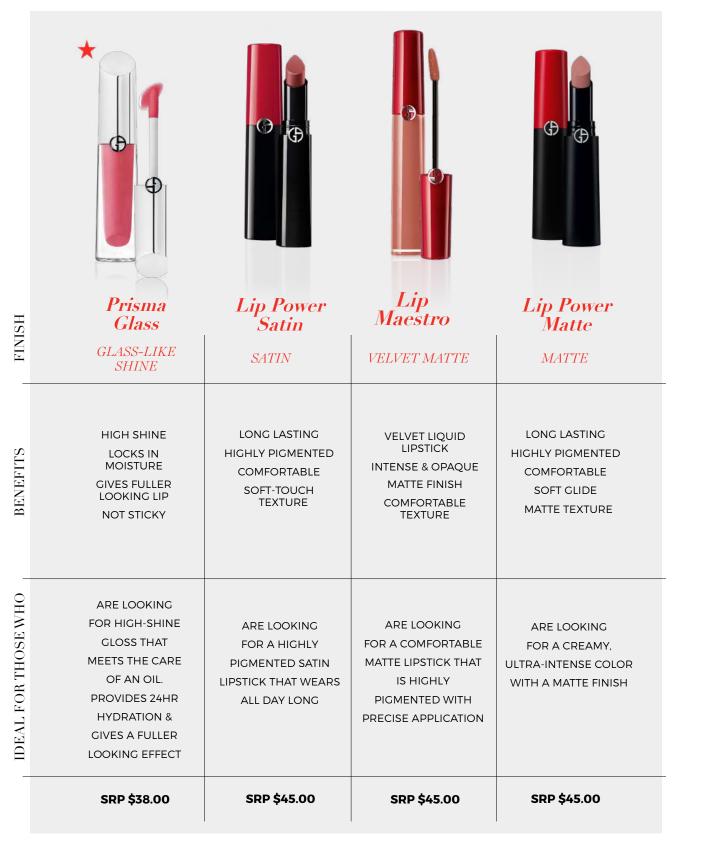

## NEW SHADES! PRISINA PRISINA GLASS glass-like shine. prismatic finish.

that reflects light for fuller-looking lips.

# GLASS-LIKE SHINE OIL-IN-GLOSS THE NEXT CENERATION OF HIGH-SHINE & VOLUME 7 MULTIDIMENSIONAL

# CANT COMFORT, Image: Composition of the second second

HOW TO USE - Wear alone or as a topcoat for a glass-like shine over lipstick as the finishing touch - For more pigment and shine, dab instead of swiping applicator onto lips - Lightweight formula allows you to reapply as much as you'd like without heavy sticky feel

## A lightweight oil-in-gloss enriched with Squalane to lock in 24H of hydration for pillowy smooth lips. High-shine prismatic finish

#### FORMULA

WHEN THE SHINE OF A GLOSS MEETS THE CARE OF AN OIL This advanced oil-in-gloss formula combines ultra-caring properties to protect the lip's barrier and a glass-like shine that flatter all skin tones. Supercharged with 15% of squalane, one swipe of Prisma Glass leaves a non-sticky lip-wrapping comfort for smoother lips. With each shade's crystal transparency, the glossy wash of color enhances the lips natural color.

WHAT IT IS

#### BENEFITS

SHINE OF A GLOSS. CARE OF AN OIL
24H HYDRATION
PRISMATIC FINISH THAT REFLECTS LIGHT FOR FULLER-LOOKING LIPS
NO STICKINESS
ULTRA-CARING FORMULA THAT DELIVERS LONG-TERM LIP REJUVENATION BENEFITS

#### FEATURES

LOCK IN MOISTURE WITH 15% SQUALANE FOR SMOOTH AND SOFTER LIPS
ADVANCED 24H HYDRATING OIL-IN-GLOSS TECHNOLOGY
FORMULATED WITH A TRANSPARENCY
GEL FOR GLOSSY SHEER WASH OF COLOR
ONLY 8 INGREDIENTS

& UNIVERSALLY

FLATTERING SHADES

It's packed with 15% squalane, locking in moisture for smoother & softer lips"

—" The ultra-shiny ingredients make your lips look plump!."

LIP POWER MATTE

**FEATURES** 

- SATIN FINISH OIL

VIBRANT COLOR FILM

FUSES PIGMENTS ONTO LIP SURFACE

PROVIDES A PROTECTIVE COATING AND

FOR HIGH IMPACT, LASTING COLOR

LEAVES A LASTING SATIN FINISH FOR

ENSURES LIP COMFORT, UNIQUE TO

ENDURING COLOR AND COMFORT

- GRADUALLY EVAPORATING OIL

LONG-WEARING LIP FORMULAS

- A UNIQUE DROP SHAPE BULLET

FOR PRECISE APPLICATION

LIPS | SRP \$45

BENEFITS

- HIGHLY PIGMENTED

PRECISE APPLICATION

117 🔭

NA

SATIN FINISH

LONG LASTING

- COMFORTABLE

 $(\mathcal{P})$ 

**()** 

111

NA

112 🔭

NA

207

NA

PAIR WITH:

114

NA

400

NA

LUMINOUS SILK BLUSH

LUMINOUS SILK CONCEALER

LONG LASTING, ULTRA-VIVID SATIN COLOR, IN ONE SWIPE