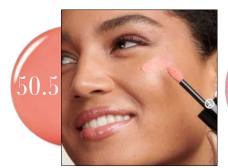

#### GET TRENDY

#### THE SUNSET CHEEK TREND USING COLORS 50.5 & 62

Elevate your artistry and show your client 2 Cheek Tints to create the popular sunset cheek trend. Colors shown 50.5 & 62

CHEEK TINT 53

The most natural-looking, this technique is for an everyday look that looks like your most natural, glowy flush. For this technique, you are making a triangle starting at the end if the pupil, pulling the color to the highest point of the ear. Apply 3 dots of Cheek tint, in a triangle shape with the applicator. Use your fingers to blend up towards the hair line.