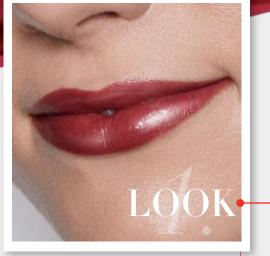

#### GET TRENDY

#### THE SUNSET CHEEK TREND USING COLORS 50.5 & 62

Elevate your artistry and show your client 2 Cheek Tints to create the popular sunset cheek trend. Colors shown 50.5 & 62

CHEEK TINT 53

The most natural-looking, this technique is for an everyday look that looks like your most natural, glowy flush. For this technique, you are making a triangle starting at the end if the pupil, pulling the color to the highest point of the ear. Apply 3 dots of Cheek tint, in a triangle shape with the applicator. Use your fingers to blend up towards the hair line.