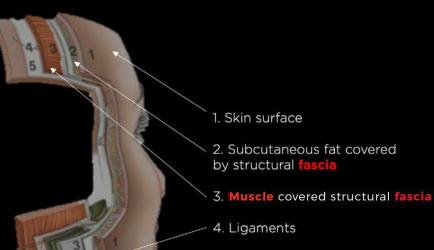

## WHY WE NEED METASCULPT FACE & SKINSTRUCTURE - HOW WE AGE

#### structure OF THE FACE -

Fascia is several layers of connective tissue that is just below the skin's surface and encases our entire body like a spiderweb.

As you age, your body produces less collagen. With less collagen, the fascia starts to dry out and tighten. If the fascia is restricted, it will hold deeper facial wrinkles in place, until released with massage.

#### facial bones

BONE STRUCTURE CHANGES THROUGH BONE EXPANSION AND RESORPTION. BONE RESORPTION IS THE DESTRUCTION OF BONE TISSUES THAT PROMOTES BONE LOSS. AS THE BONE MASS REDUCES, THE SOFT TISSUES (MUSCLES, FAT) HAVE FEWER ATTACHEMENTS. The diagram shows flattening of the cheek bones and recession of the chin.