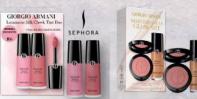

#### LUMINOUS SILK CHEEK TINT | PG.66

A cheek-fusing liquid blush that gives a naturally flushed look for up to 12 hours and is powered by the patented Luminous Silk Micro-fil™ technology. Luminous Silk Cheek Tint has a soft-focus blur pigments for a smooth. airbrushed skin effect. It instantly adheres to the skin for an easy application and layers seamlessly under or over makeup. including powders.

## LUMINOUS SILK CHEEK TINT

#### COMPLEXION | SRP \$38

BENEFITS

A CHEEK-FUSING LIQUID BLUSH FOR A NATURALLY FLUSHED LOOK FOR UP TO 12H WEAR