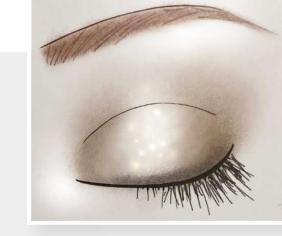

#### LUMINOUS SILK CONCEALER | PG. 64

A multi-purpose concealer that highlights & conceals while providing up to 24hrs of hydration & comfort. Available in 21 shades.

EYE TINT | PG. 84

A longwear, lightweight,

harmony of shades from sheer

everyday to vibrant chrome

liquid eyeshadow. A

and matte nudes for

5 new shades available!

every skin tone.

luminous silk perfect glow flawless foundation fond de teint éclat parfait