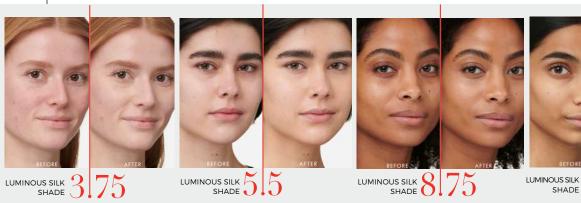

#### **FEATURES**

GLYCERIN: DELIVERS ALL-DAY HYDRATION - CAFFEINE: REDUCES THE APPEARANCE OF DARK CIRCLES - VITAMIN E: BRIGHTENS COMPLEXION SOFT FOCUS PEARLS: PROVIDES A SMOOTH NON-CREASING RESULT

9

21 SHADES LIGHT MEDIUM 4.5 5 75 3.75 4 75 0 3 1.5 NEUTRAL GOLDEN PEACH NEUTRAL PINK GOLDEN PINK NEUTRAL GOLDEN 75 5 25 55 ARTISTRY TIP PEACH NEUTRAL PEACH OLIVE PEACH NEUTRAL PINK TO BRIGHTEN EYE AREA: CHOOSE A SHADE TO THE SKINTONE OR A SHADE LIGHTER. USE UNDER THE EYE AND 8.75 ON THE EYE LID GOLDEN PINK GOLDEN NEUTRAL OLIVE TO HIGHLIGHT: USE 2 SHADES LIGHTER THAN SKIN TONE AND PAIR WITH APPLY TO HIGH POINTS CREMA NERA LIGHT REVIVING EYE CREAM OF THE FACE LUMINOUS SILK FOUNDATION