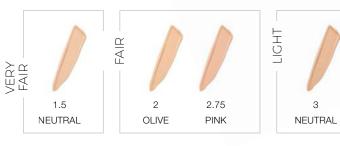

SEE PAGE 138 TO NAVIGATE SHADE RANGE

#### **FEATURES**

GLYCERIN: DELIVERS ALL-DAY HYDRATION - CAFFEINE: REDUCES THE APPEARANCE OF DARK CIRCLES - VITAMIN E: BRIGHTENS COMPLEXION SOFT FOCUS PEARLS: PROVIDES A SMOOTH NON-CREASING RESULT

9

21 SHADES LIGHT MEDIUM 4.5 5 75 3.75 4 75 0 3 1.5 NEUTRAL GOLDEN PEACH NEUTRAL PINK GOLDEN PINK NEUTRAL GOLDEN 75 5 25 55 ARTISTRY TIP PEACH NEUTRAL PEACH OLIVE PEACH NEUTRAL PINK TO BRIGHTEN EYE AREA: CHOOSE A SHADE TO THE SKINTONE OR A SHADE LIGHTER. USE UNDER THE EYE AND 8.75 ON THE EYE LID GOLDEN PINK GOLDEN NEUTRAL OLIVE TO HIGHLIGHT: USE 2 SHADES LIGHTER THAN SKIN TONE AND PAIR WITH APPLY TO HIGH POINTS CREMA NERA LIGHT REVIVING EYE CREAM OF THE FACE LUMINOUS SILK FOUNDATION