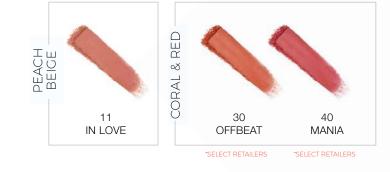

# $LIP \quad P_{GEOGRAPHY} UCT$

#### **DID YOU KNOW?**

G INPS

#### 95 SHADES WERE REJECTED BY MR. ARMANI BEFORE THE PERFECT RED 400 WAS BORN

TO CREATE A UNIVERSAL RED THAT FLATTERS ALL COMPLEXIONS MR. ARMANI USED THE INSPIRATION OF THE HEART OF A RED ROSE FROM LINDA CANTELLO'S GARDEN

#### DID YOU KNOW THE FIRST NUMBER IN EACH COLOR FAMILY (100, 200,400) IS THE PERFECT SHADE FOR ANYBODY

THEY ARE THE MOST NEUTRAL AND UNIVERSAL SHADES THAT LOOK GREAT ON ALL SKIN TONES