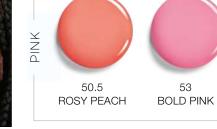

#### GET TRENDY

#### THE SUNSET CHEEK TREND USING COLORS 50.5 & 62

Elevate your artistry and show your client 2 Cheek Tints to create the popular sunset cheek trend. Colors shown 50.5 & 62

CHEEK TINT 53

The most natural-looking, this technique is for an everyday look that looks like your most natural, glowy flush. For this technique, you are making a triangle starting at the end if the pupil, pulling the color to the highest point of the ear. Apply 3 dots of Cheek tint, in a triangle shape with the applicator. Use your fingers to blend up towards the hair line.