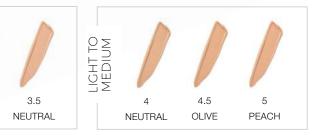

SEE PAGE 138 TO NAVIGATE SHADE RANGE

#### **FEATURES**

GLYCERIN: DELIVERS ALL-DAY HYDRATION - CAFFEINE: REDUCES THE APPEARANCE OF DARK CIRCLES - VITAMIN E: BRIGHTENS COMPLEXION SOFT FOCUS PEARLS: PROVIDES A SMOOTH NON-CREASING RESULT

9

21 SHADES LIGHT MEDIUM 4.5 5 75 3.75 4 75 0 3 1.5 NEUTRAL GOLDEN PEACH NEUTRAL PINK GOLDEN PINK NEUTRAL GOLDEN 75 5 25 55 ARTISTRY TIP PEACH NEUTRAL PEACH OLIVE PEACH NEUTRAL PINK TO BRIGHTEN EYE AREA: CHOOSE A SHADE TO THE SKINTONE OR A SHADE LIGHTER. USE UNDER THE EYE AND 8.75 ON THE EYE LID GOLDEN PINK GOLDEN NEUTRAL OLIVE TO HIGHLIGHT: USE 2 SHADES LIGHTER THAN SKIN TONE AND PAIR WITH APPLY TO HIGH POINTS CREMA NERA LIGHT REVIVING EYE CREAM OF THE FACE LUMINOUS SILK FOUNDATION