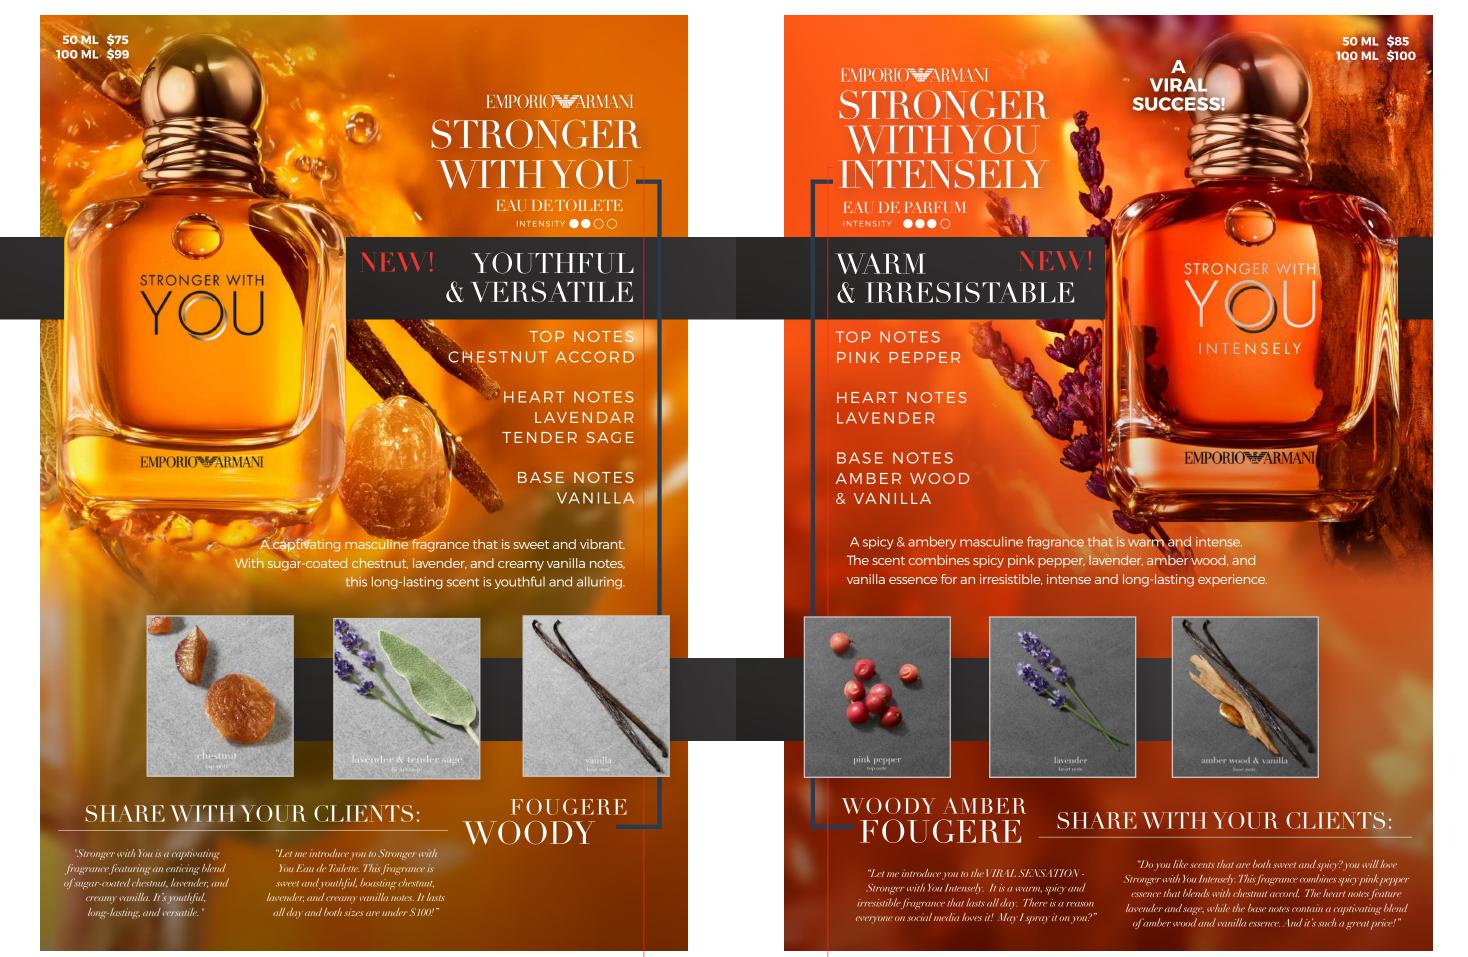

### STRONGER WITH YOU INTENSELY EMPORICIESTARMAN

#### STRONGER WITH YOU INTENSELY | PG. 101

A viral sensation! Stronger With You Intensely is flying off the shelves! This spicy & ambery masculine fragrance is warm and intense. The scent combines spicy pink pepper, lavender, amber wood, and vanilla essence for an irresistible, intense and long-lasting experience.