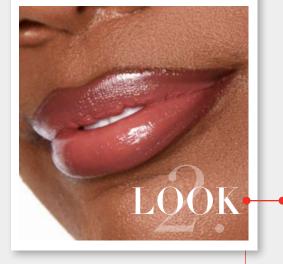

DELICATELY DIFFUSED

> CHEEK TINT 50.5 LS BLUSH 50

This technique drapes the blush towards the temple and blends smoothly into the eye & brow. You are making a C shape with a blended stroke of the brush. The Delicately Diffused cheek is soft and flattering to all face shapes. It also brings attention to the eyes. Start with Cheek Tint and make three dots lined in a row from the end of your eye, towards the hair line. Blend with your fingers. Next, apply a complementary blush over the cheek tint to create depth and blend it into the crease of the eye.