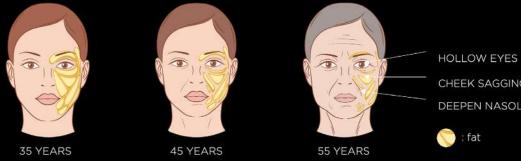

#### muscle aging LOSS OF DECREASE MUSCLE VOLUME **MUSCLE FIBERS** WHEN THERE IS A DECREASE IN MUSCLE DECREASE IN THE THICKNESS, FIBERS THE SKIN COVERING THE SHAPE, PLUMPNESS OF THE MUSCLES MUSCLES PROGRESSIVELY WRINKLES. SKIN LOOSENS & FACIAL FEATURES SAG AND THERE IS A LACK OF FIRMNESS & EXPRESSION LINES APPREAR FACIAL FEATURES SAG DECREASE OF MUSCLE FIBERS A LACK OF FIRMNESS (SAGGING AND FALLEN JAWLINE) (WRINKLES)

#### facial fat

FAT PROVIDES THE FULLNESS FOR THE SKIN. AS AGING PROGRESSES, FAT NOT ONLY BEGINS TO REDUCE, IT SHIFTS AND REDISTRIBUTES TO OTHER PARTS OF THE FACE.

It's easy to see that without the supporting fat, the eyes become hollow, the nasolabial folds deepen and the cheeks sag forming jowls.

CHEEK SAGGING "JOWLS" DEEPEN NASOLABIAL FOLD